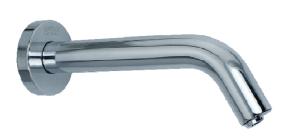

## MATERIAL APPROVAL

Description Automatic Wall Faucet

Model MF-1501

Brand MARVEL

MODEL: MF-1501 (mm.)

## **Product Specification**

Material Brass with chrome

Operate Voltage 6VDC with AA battery 300,000 cycles / AC 220V with

circuit breaker protection with IEC 898 standard

Detection Zone 12 - 18 cm. (Adjustable by remote control)