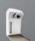

## MATERIAL APPROVAL

Description Automatic Wall Faucet

Model MF-1501

Brand MARVEL

MODEL: MF-1501 (mm.)

## **Product Specification**

Material Brass with chrome

Operate Voltage 6VDC with AA battery 300,000 cycles / AC 220V with

circuit breaker protection with IEC 898 standard

Detection Zone 12 - 18 cm. (Adjustable by remote control)

Suitable Water Pressure 0.5 - 6 Bar

Flow Rate 0.5 gpm / 1.5 lpm

Ambient Temperature 0.1 - 45 °C

Dia. Of Inlet / Outlet Pipe G1/2" (DN15)

Warranty 3 Years

Standard ISO9001:2008 / CE / UL