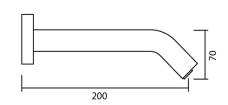

## MATERIAL APPROVAL

Description Automatic Wall Faucet

Model MF-1501

Brand MARVEL

MODEL: MF-1501 (mm.)