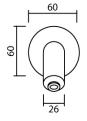

## MATERIAL APPROVAL

Description Automatic Wall Faucet

Model MF-1501

Brand MARVEL

MODEL: MF-1501 (mm.)