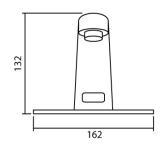

## MATERIAL APPROVAL

Description Automatic Faucet

Model MF-101

Brand MARVEL

MODEL: MF-101 (mm.)