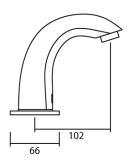

## MATERIAL APPROVAL

Description Automatic Faucet

Model MF-101

Brand MARVEL

MODEL: MF-101 (mm.)