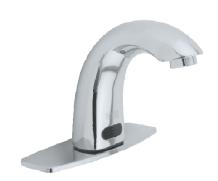

## MATERIAL APPROVAL

Description Automatic Faucet

Model MF-101

Brand MARVEL

MODEL: MF-101 (mm.)

## **Product Specification**

Material Brass with chrome

Operate Voltage 6VDC with AA battery 300,000 cycles / AC 220V with

circuit breaker protection with IEC 898 standard

Detection Zone 20 - 30 cm. (Adjustable by remote control)