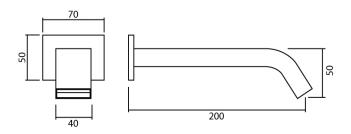

## MATERIAL APPROVAL

Description **Automatic Wall Faucet** 

Model MF-4502/W

**Brand MARVEL** 

MODEL: MF-4502/W (mm.)

## **Product Specification**

Material Brass with chrome

Operate Voltage 6VDC with AA battery (x 4) 300,000 cycles / AC 220V with

circuit breaker protection with IEC 898 standard

**Detection Zone** 5 - 15 cm. (Adjustable by remote control)

Suitable Water Pressure 0.5 - 8 Bar

Flow Rate 0.5 gpm / 1.5 lpm

1 - 55 °C **Ambient Temperature** 

G1/2" (DN15) Dia. Of Inlet / Outlet Pipe

Warranty 3 Years

Standard ISO9001:2008 / CE / UL