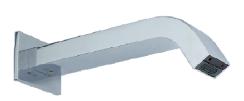

## MATERIAL APPROVAL

Description **Automatic Wall Faucet** 

Model MF-4502/W

**Brand MARVEL** 

MODEL: MF-4502/W (mm.)