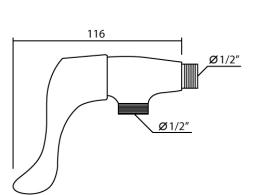

**MODEL : ML-9101-20B** (mm.)

## **Product Specification**

| Material           | Brass with chrome      |
|--------------------|------------------------|
| Flow Rate          | 9 lpm                  |
| Dia. Of Inlet Pipe | G1/2" (DN15)           |
| Warranty           | 1 Year                 |
| Standard           | ISO9001:2008 / CE / UL |