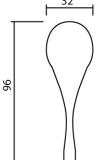

## MARVEL TECHNOLOGY CO.,LTD. บริษัท มาร์เวล เทคโนโลยี จำกัด

## Inspiration & innevation for future bathroom

## MATERIAL APPROVAL

Description

Single Stop Valve for Shower

Model

ML-9101-20B

MARVEL

Brand



MARVEL

**MODEL : ML-9101-20B** (mm.)





## **Product Specification**

| Material           | Brass with chrome      |
|--------------------|------------------------|
| Flow Rate          | 9 lpm                  |
| Dia. Of Inlet Pipe | G1/2" (DN15)           |
| Warranty           | 1 Year                 |
| Standard           | ISO9001:2008 / CE / UL |



113/77-78 ช.ติวานนท์ 14 ก.ติวานนท์ อ.เมือง จ.นนทบุรี 11000 www.marvelcompany.com

113/77-78 Soi Tiwanon 14, Tiwanon Rd., Muang, Nonthaburi 11000 www.marveltechnology.co.th

Tel : +66(0)2978-5650-2 Fax : +66(0)2978-5653 e-mail : sales@marvelcompany.com 7 📋 🗓 😭

1

1