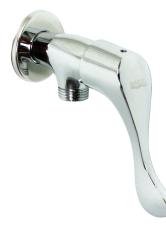

## MATERIAL APPROVAL

Description

Single Stop Valve for Shower

Model

ML-9101-20B

MARVEL

Brand

MARVEL