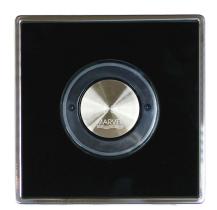

## **MATERIAL APPROVAL**

Automatic Concealed Flusher with Button for Urinal or Toilet **Description** 

MU-103-1/B Model

**MARVEL Brand** 

MODEL: MU-103-1/B

(mm.)