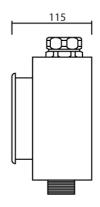

## **MATERIAL APPROVAL**

Automatic Concealed Flusher with Button for Urinal or Toilet **Description** 

MU-103-1/B Model

**MARVEL Brand** 

MODEL: MU-103-1/B

(mm.)