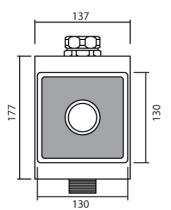

## **MATERIAL APPROVAL**

Automatic Concealed Flusher with Button for Urinal or Toilet **Description** 

MU-103-1/B Model

**MARVEL Brand** 

MODEL: MU-103-1/B

(mm.)