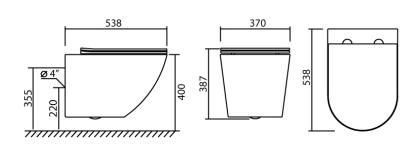

# MARVEL

(mm.)

MODEL : MCM2406

UPDATE : 16/8/67

### **Product Specification**

| Water Closet      | One Piece Toilet        |
|-------------------|-------------------------|
| Install Type      | Wall Hung               |
| Material          | Ceramic                 |
| Colour            | White                   |
| Outlet            | P-Trap Rough-in 220 mm. |
| Flush System      | Washdown                |
| Water Comsumption | 6 Liters                |
| Warranty          | 1 Year                  |
| Standard          | TIS 792-2554            |